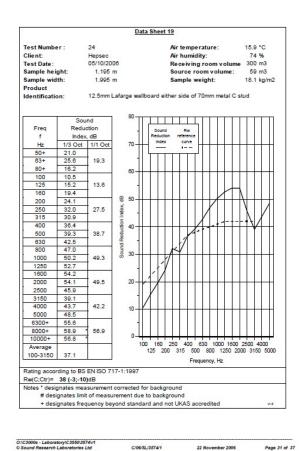

BRE 269826 - BRE Report P102396-1011C

Refer to Speedline Specification Clause

102 mm. (At Base Track, Excluding Finishes)

**Heavy -** Annexes A-F

38 RwdB, Date Tested or Assessed Against - 70-S-51

SPEEDLINE Drywall Systems, Adsetts House, 16 Europa View, Sheffield Business Park, Sheffield, S9 1XH. Tel: 0114 231 8030.